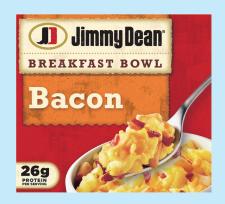

Nesquik Syrup 22 oz Chocolate or Strawberry FREE WITH
1200
points

Best Choice Chicken Breast 2.5 lb Bag

400 points

Chef Boyardee Canned Pasta 14.5-15 oz 700 points

Jimmy Dean Breakfast Bowls 7-9 oz FREE WITH 1500 points